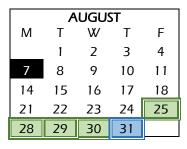

Teachers Only Holiday/Vacation First/Last Student Day Day in Lieu

| SCHOOL HOLI             | DAYS AND VACATIONS           | BOARD APPROVED: APRIL 19, 2023 |         |         |
|-------------------------|------------------------------|--------------------------------|---------|---------|
|                         |                              | MONTH                          | DA      | AYS     |
| Labour Day              | September 4                  | 2023/2024                      | Teacher | Student |
| Thanksgiving Day        | October 9                    | August                         | 5       | 1       |
| Remembrance Day         | November 13                  | September                      | 20      | 18      |
| Christmas Vacation      | December 25 – January 5      | October                        | 21      | 19      |
| Family Day              | February 19                  | November                       | 18      | 16      |
| Spring Break            | March 25 – March 29          | December                       | 16      | 14      |
| Good Friday             | March 29                     | January                        | 18      | 17      |
| Easter Monday           | April 1                      | February                       | 20      | 18      |
| Victoria Day            | May 20                       | March                          | 16      | 15      |
| TEACH                   | IER ONLY DAYS                | April                          | 21      | 20      |
| Division Reflection Day | August 28                    | May                            | 22      | 21      |
| Organizational Days     | August 25,29,30 & June 27,28 | June                           | 20      | 18      |
| Teachers' Institute     | December 8                   | Total                          | 197     | 177     |
| Learning Day            | October 6                    |                                |         |         |
|                         |                              |                                | MISSION |         |

Teachers' Convention February 8 & 9 In Lieu of P/T Interviews November 17 & May 17 **Additional Professional Development Days** Sept 15, 29, Oct 10, Nov 1, Dec 4, Jan 31, Mar 11, Apr 19 PLEASE NOTE First Teacher Day August 25 First Student Day August 31 Last Student Day June 26 Last Teacher Day June 28