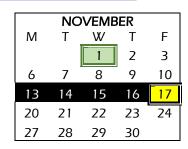

Teachers Only Holiday/Vacation First/Last Student Day Day in Lieu

| SCHOOL HOLI             | DAYS AND VACATIONS           | BOARD APPROVED: APRIL 19, 2023 |         |         |
|-------------------------|------------------------------|--------------------------------|---------|---------|
|                         |                              | MONTH                          | DA      | AYS     |
| Labour Day              | September 4                  | 2023/2024                      | Teacher | Student |
| Thanksgiving Day        | October 9                    | August                         | 5       | 1       |
| Remembrance Day         | November 13                  | September                      | 20      | 18      |
| Christmas Vacation      | December 25 – January 5      | October                        | 21      | 19      |
| Family Day              | February 19                  | November                       | 18      | 16      |
| Spring Break            | March 25 – March 29          | December                       | 16      | 14      |
| Good Friday             | March 29                     | January                        | 18      | 17      |
| Easter Monday           | April 1                      | February                       | 20      | 18      |
| Victoria Day            | May 20                       | March                          | 16      | 15      |
| TEACH                   | IER ONLY DAYS                | April                          | 21      | 20      |
| Division Reflection Day | August 28                    | May                            | 22      | 21      |
| Organizational Days     | August 25,29,30 & June 27,28 | June                           | 20      | 18      |
| Teachers' Institute     | December 8                   | Total                          | 197     | 177     |
| Learning Day            | October 6                    |                                |         |         |
|                         |                              |                                | MISSION |         |

Teachers' Convention February 8 & 9 In Lieu of P/T Interviews November 17 & May 17 **Additional Professional Development Days** Sept 15, 29, Oct 10, Nov 1, Dec 4, Jan 31, Mar 11, Apr 19 PLEASE NOTE First Teacher Day August 25 First Student Day August 31 Last Student Day June 26 Last Teacher Day June 28